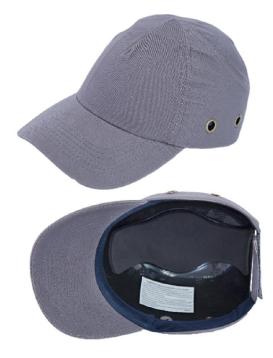

### Description

Designed to protect against bumps and scrapes and secures easily with a Hook & Loop back adjuster. The high-profile ABS shell acts as a shock absorber and comes with a soft, padded crown. The cap features eight ventilation ports for cooling ventilation. The cap also conforms to EN812, making it ideal for use where helmets are not required.

### Materials

Shell: ABS (Acrylonitrile-Butadiene-Styrene) Cap cover: 100% Cotton, Colour: Navy Blue, Green, Yellow, White, Red, Grey Length: 65 cm Width: 45 cm Height: 58 cm Weight: 0.16Kg