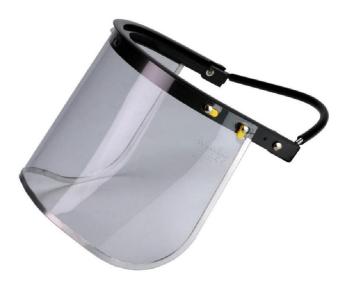

### **Description**

Provide protection against foreign particles, liquid splash, heat and impact resistant

#### Key features:

Quicklock clips for quick and easy visor replacement Clear Visor with aluminum bound Protection against high speed particles, Medium energy impact, Protection against liquid splashes

#### **Materials**

| Visor (WR1008V)   | Polycarbonate Clear visor, 8"x15.5",<br>1mm thick |
|-------------------|---------------------------------------------------|
| Bound             | Aluminum                                          |
| Bracket (WR1008B) | 48cm x 10cm                                       |
| Suspension        | Pinlock                                           |