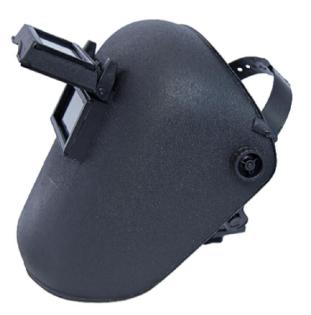

## Description

The Welding Helmet has high density polymer nylon welding face and shield, which is highly durable, resistant to high/low temperatures and flame retardant. Its flip-up lens for excellent protection.

#### Features:

- Straight PP shell with fixed lens holder for impact resistance
- With 2-inch x 4-1 / 4-inch window size
- Adjustable pin lock and wheel ratchet suspension
- Flip up lens holder