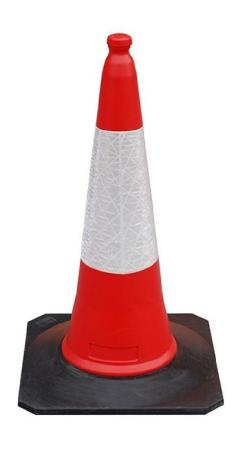

## **Safety Traffic Cone WR A44**

## **Description**

High quality traffic cone with reflective strip for increased visibility. Ideal for roadworks, civil engineering, schools and carparks etc.

#### **Features:**

Durable and flexible in all weather conditions. Long lasting brilliant fluorescent color provides high visibility protection.

Highly visible and easily movable with retroreflective strip to increase visibility.

Ultraviolet stabilized color provides maximum resistance to fading.

High density base creates low center of gravity for maximum stability.

### **Specification:**

| Body      | Heavy Duty 100% Recycled PE (HDPE) |
|-----------|------------------------------------|
| Height    | 75cm                               |
| Color     | Orange                             |
| Base      | Plastic Rubber (PVC Compaction)    |
| Weight    | 2.5 kg                             |
| Size      | 38cm x 38cm                        |
| Color     | Black                              |
| Reflector | Lattice                            |
| Size      | 22cm                               |
| Color     | White                              |