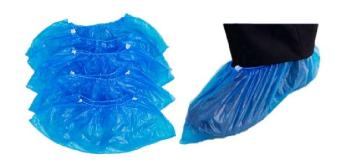

## **PLASTIC SHOE COVER**

**Code: WR5020** 

### Description

Lightweight, completely waterproof plastic shoe cover for light duty applications. Constructed of virgin polyethylene (PE). Elastic band around ankle allows for a one-size-fits most fit. Cleanroom validated/certified

#### Features:

- Completely waterproof
- Lightweight Lint-free
- Disposable Plastic Protective Shoe Cover
- Suit for using as an indoor shoe cover protecting carpeting and floors from the outside. Resists water, dirt and mud
- Elasticated top for secure fit