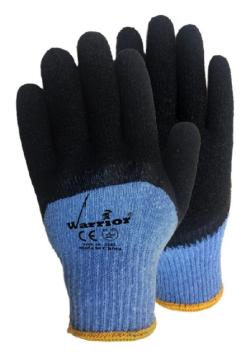

# Latex Coated Gloves Code: WR3012

## **Description**

Black Latex palm ¾ coating crinkle finished
Cotton seamless knit shell
Excellent comfort and dextrility
Anti-cut, anti-slip, good abrasion resistant, good elasticity & flexible.