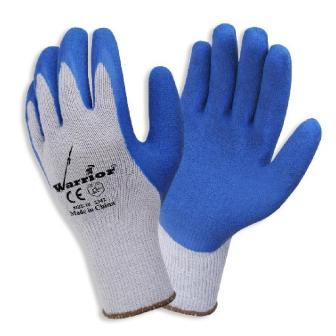

#### Description

Blue Latex palm coating crinkle finished
Cotton seamless knit shell
Excellent comfort and dextrility
Anti-cut, anti-slip, good abrasion resistant, good elasticity & flexible.
Size 10