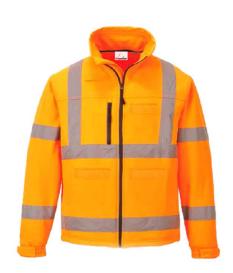

## **Reflective Winter Jacket WR2016**

### Description

Winter Jacket is designed to protect you from the harsh cold and outdoor elements so you can stay warm and focus on your work.

#### **Key Features:**

- Detachable hood concealed in the collar with drawstring & stopper
- Storm front with zip and cupreous snaps closure
- 1 mobile phone pocket on left chest
- 1 pocket with flap on right chest
- 2 pockets with flap in front
- Waist adjustable with drawstring & stopper interactive jacket
- 2 horizontal tapes on each of the sleeves
- 2 horizontal tapes on the chest and on the waistline
- Retroreflective hang tag on the garment
- Heavy duty zipper with flap and button closures