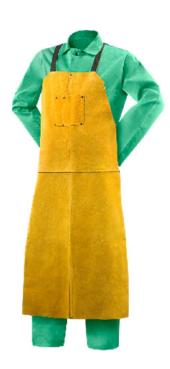

## **Technical Data Sheet**

WELDING APRON CODE: WR2013

## **Description**

Welding apron protects you and your clothes from hot sparks as you weld, cut or grind. This is a leather type of apron has double stitched seams, adjustable straps for a comfortable. This is a must for any welder's safety.

## **Materials**

Leather

## **Application**

The Climax 10 apron is ideal for providing full protection against the risk of flying molten metal or glowing particles produced during welding jobs or other work with comparable risks. The apron prevents flame propagation in case of accidental contact with flame.