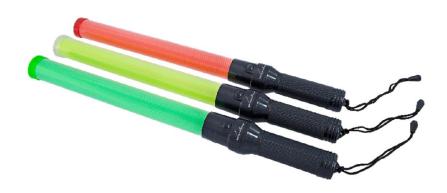

# SIGNAL STICK/TRAFFIC BATON

**Code: WR1032** 

#### **Features:**

- Size 54cmX4cm with 6 LED light
- Handy & non-slip frip
- Visible up to 200 meters away in darkness
- Mode Flash Steady Close
- Power supply of 2 pcs D battery
- Color Green, Red, Yellow