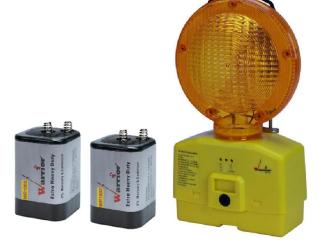

# LED FLASH LIGHT WITH DOUBLE BATTERY

**Code: WR1030** 

#### Description

A super bright signal is generated each night to accommodate emergency warning light needs. It can have the drivers more attention, reduce the possibility of vehicles collision. Ideal for night time use.

### **Specifications:**

Luminous: 2Pcs super bright LED
Material: PS Lens and PP Base
Power: 2Pcs 4R25 6V battery

Function: Blinking at 65+5 times/minPhotosensor: ON at dusk, OFF at dawn