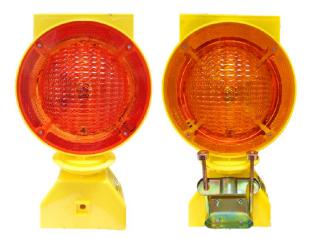

# Description

A super bright signal is generated each night to accommodate emergency warning light needs. It can have the drivers more attention, reduce the possibility of vehicles collision. Ideal for night time use.

#### Features:

- ➢ ISO9001:2000
- Solar power
- Normal Flash-Quick & Flash-Off
- Visual distance more than 700 meters
- Inside switch with photosensor make the light dusk On and Dawn Off
- With Lock metal bracket

## Packing

Carton details: 31x30x35cm Gross Weight: 7Kg Net Weight: 6Kg Packing: 12pcs/Carton

| Material              | PS lens and PP base |
|-----------------------|---------------------|
| Solar Panel           | 0.5W                |
| Recharge battery      | Ni-MH 3.2v/2200mAH  |
| Service life          | 2-3 years           |
| Working without solar | 120-150 hours       |
| charging              | 120-130 110013      |
| LED color             | Red/Amber           |
| Visibility distance   | 700m                |
| Luminous              | 2 Hi-Power LED      |
|                       | (20000-22000mcd)    |