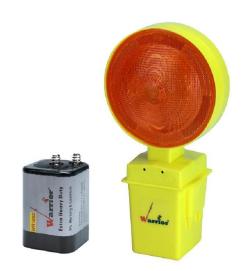

# LED FLASH LIGHT WITH SINGLE BATTERY

**Code: WR1030-S** 

#### **Description**

A super bright signal is generated each night to accommodate emergency warning light needs. It can have the drivers more attention, reduce the possibility of vehicles collision. Ideal for night time use.

### **Specifications:**

Luminous: 2Pcs super bright LED
Material: PS Lens and PP Base
Power: 1Pc 4R25 6V battery

Function: Blinking at 65+5 times/minPhotosensor: ON at dusk, OFF at dawn