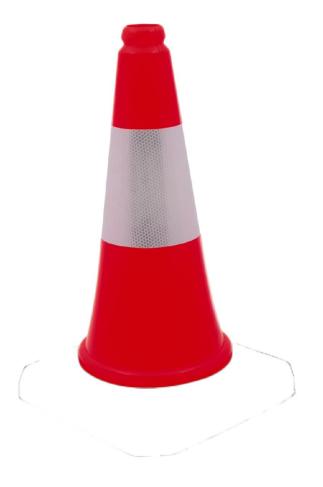

# Safety Traffic Cone WR 1026

### **Description**

High quality traffic cone with reflective strip for increased visibility. Ideal for roadworks, civil engineering, schools and carparks etc.

#### **Features:**

Durable and flexible in all weather conditions. Long lasting brilliant fluorescent color provides high visibility protection.

Highly visible and easily movable with retroreflective strip to increase visibility.

Ultraviolet stabilized color provides maximum resistance to fading.

High density base creates low center of gravity for maximum stability.

#### **Specification:**

| Body      | Heavy Duty 100% Recycled PE (HDPE) |  |
|-----------|------------------------------------|--|
| Size      | 1m                                 |  |
| Color     | Orange                             |  |
| Reflector | Lattice                            |  |
| Size      | 32cm                               |  |
| Color     | White                              |  |