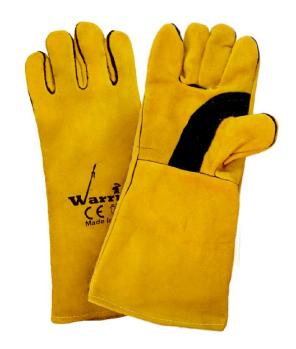

#### **Description**

Welding gloves made from Cow split leather, double fabric lining, black reinforced patch palm with Kevlar stitching. The split leather treated against the heat brings an excellent resistance to fire and convective heat.

#### Features:

- ✓ Excellent protection from heat, sparks and slag
- Extra sturdy stitching with leather strip for protection against projections
- ✓ Lined with insulating materials, increasing the gloves' thermal insulation
- ✓ Extra long

#### **Materials**

| Palmside  | Cow split     |
|-----------|---------------|
| Upperhand | Cow split     |
| Liner     | Cotton fleece |
| Size      | 16 inch       |
| Color     | Yellow        |