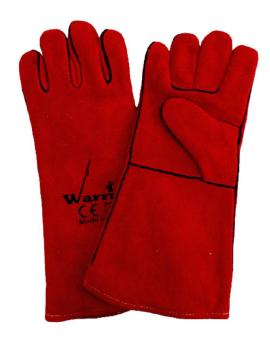

#### Description

Welding gloves made from Cow split leather, double fabric lining, black reinforced patch palm with Kevlar stitching. The split leather treated against the heat brings an excellent resistance to fire and convective heat.

#### **Materials**

| Palmside  | Cow split     |
|-----------|---------------|
| Upperhand | Cow split     |
| Liner     | Cotton fleece |
| Size      | 16 inch       |
| Color     | Red           |