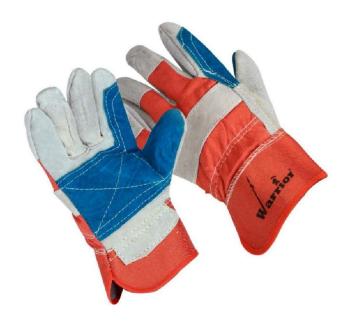

## **Description**

WR1020 is a high dexterity, light weight work gloves made of premium cowhide split leather for long wear. It has double palm and double patch to improve grip while providing slip resistance and optimal hand protection.

#### Features:

- Front made of cowhide split leather
- Double palm, double patch that provide an extra layer of palm protection
- Rubberized cuff to help protect wrist and fast removal
- Double-stitched cotton back
- Leather strip on back provide better grip.
- Wing thumb increases comfort in open-handed work
- Elastic back to move hands comfortably