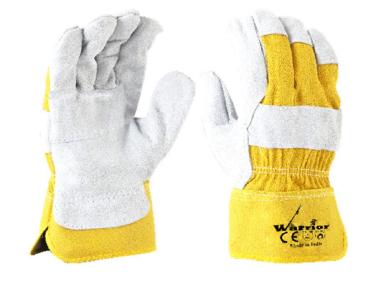

### Description

WR1019 is a high dexterity, light weight work gloves made of premium cowhide split leather for long wear. It has single palm and double patch to improve grip while providing slip resistance and optimal hand protection.

#### Features:

- Front made of grey / yellow color cowhide split leather with single palm, double patch
- Rubberized cuff to help protect wrist and fast removal
- Double-stitched cotton back in Yellow color
- Leather strip on back provide better grip.
- Wing thumb increases comfort in open-handed work
- Elastic back to move hands comfortably