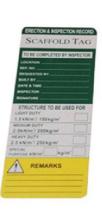

# Scaffolding Tag

**Model: W-ST** 

### **Description**

Scaffolding Tag holders provide procedural, system and legal compliance with workplace safety regulations.

#### Features:

- With two label and one pen
- Designed specifically for the mining and construction sites where the highest levels of safety on scaffolding is required.
- Constructed of durable polyester
- Polyester surface is easy to write on and legible longer than cardstock
- The tag are ideal for open pits and work sites that experience wet weather, extreme heat and UV