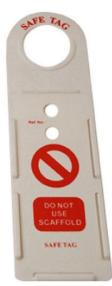

# Scaffolding Tag

**Model: W-ST** 

### **Description**

Scaffolding Tag holders provide procedural, system and legal compliance with workplace safety regulations.

#### Features:

- With two label and one pen
- Designed specifically for the mining and construction sites where the highest levels of safety on scaffolding is required.
- Constructed of durable polyester
- Polyester surface is easy to write on and legible longer than cardstock
- The tag are ideal for open pits and work sites that experience wet weather, extreme heat and UV