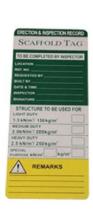

# Scaffolding Tag

**Model: W-ST** 

### **Description**

Scaffolding Tag holders provide procedural, system and legal compliance with workplace safety regulations.

#### Features:

- With two label and one pen
- Designed specifically for the mining and construction sites where the highest levels of safety on scaffolding is required.
- Constructed of durable polyester
- Polyester surface is easy to write on and legible longer than cardstock
- The tag are ideal for open pits and work sites that experience wet weather, extreme heat and UV