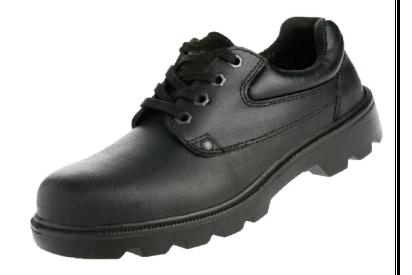

### Description

Leather shoe, water repellent, black, cambrella lining, antistatic, puncture, resistant steel sole, shock proof, antislip, steel toe cap, S3 PU/PU sole.

#### **Materials**

| Upper Leather Type         | Smooth Leather            |
|----------------------------|---------------------------|
| Leather Thickness          | 1.6-1.8mm                 |
| Lining                     | Cambrelle                 |
| Outsole Type               | PU Density Injection      |
| Insole                     | Kevlar                    |
| Toe Cap Resistant          | Composite Cap             |
| Anti-Perforation Resistant | Yes                       |
| Anti-Static                | Yes                       |
| Water Repellent Upper      | Yes                       |
| Oil Resistant Upper        | Yes                       |
| Chemical Resistant Sole    | Yes                       |
| Slip Resistant Sole        | Yes                       |
| Heel Energy Absorption     | Yes                       |
| Standard Comply            | \$3                       |
| Marking                    | Yes                       |
| Date of Manufacturing      | Marked on sole wheel type |
| Warranty                   | 6 months                  |